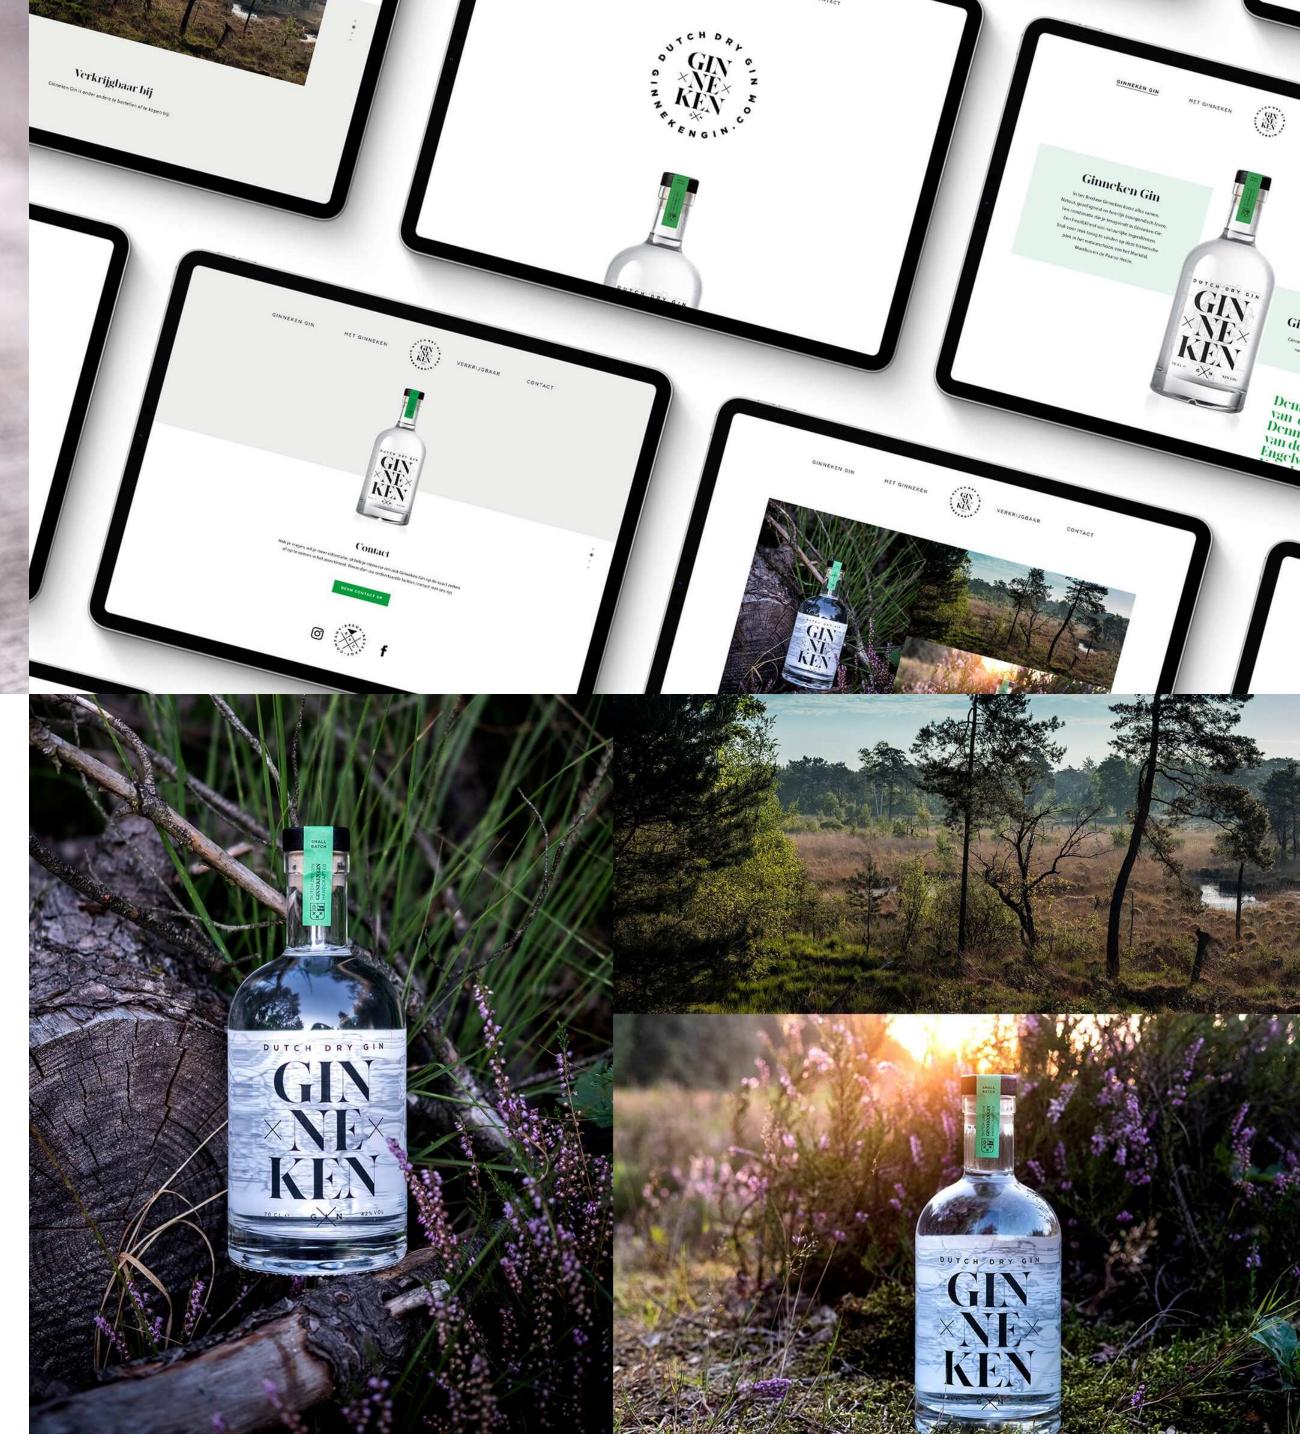

#### Ginneken Gin

In het Bredase Ginneken komt alles samen.

Natuur, gezelligheid en heerlijk bourgondisch leven.

Een combinatie die je terugvindt in Ginneken Gin.

Een heerlijkheid van natuurlijke ingrediënten.

Stuk voor stuk terug te vinden op deze historische plek in het natuurschoon van het Markdal,

Mastbos en de Paarse Heide.

PERFECT SERVE